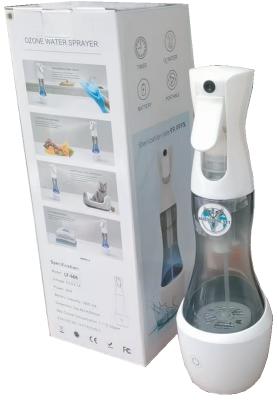

### Introduction

Introducing the Multi-Purpose 3-in-1 Ozone Water Spray Sanitizer, a cutting-edge tool designed with veterinarians in mind, available at Regen03one Vet.

With a streamlined design, this device features a high-pressure spray nozzle making the sterilization of surfaces and equipment effortless.

The blue working indicator shows the operating status while the yellow indicates charging, ensuring you're always in control. Its touch switch and rechargeable battery complete with a USB cord provide up to 40 minutes of usage, aligning perfectly with our mission to promote effective integrative veterinary medicine through medical ozone therapy.

# **Specifications**

Input Voltage: DC5V

Power: Max 8W

Dimension: 88 x 269mm

Battery capacity: 1800mA

Charging time: 100mins

Working time: Around 40mins when full charged

Ozone Output: 1.1 mg/L (PPM) in water when working 120S

1.4mg/L (PPM) in water when working 240S

Regeno3oneVet.com Email: info@regeno3onevet.com