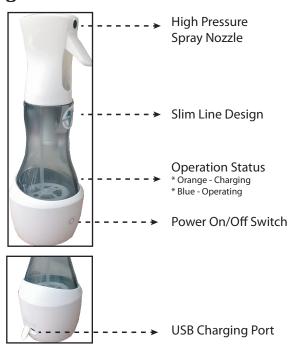

### Introduction

Introducing the Multi-Purpose 3-in-1 Ozone Water Spray Sanitizer, a cutting-edge tool designed with veterinarians in mind, available at Regen03one Vet.

With a streamlined design, this device features a high-pressure spray nozzle making the sterilization of surfaces and equipment effortless.

The blue working indicator shows the operating status while the yellow indicates charging, ensuring you're always in control. Its touch switch and rechargeable battery complete with a USB cord provide up to 40 minutes of usage, aligning perfectly with our mission to promote effective integrative veterinary medicine through medical ozone therapy.

# **Operating Instructions**

Press the power button to start the unit, indicated by the orange light. If no further actions are taken, the unit will automatically shut off after 10 seconds.